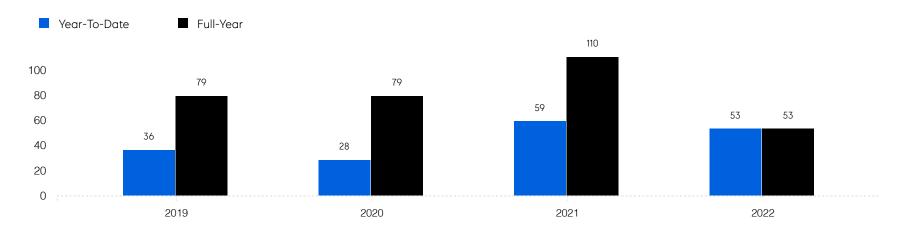

7.0%   |
|                       | # OF CONTRACTS | 55           | 46           | -16.4%   |
|                       | # NEW LISTINGS | 70           | 63           | -10.0%   |
| Condo/Co-op/Townhouse | # OF SALES     | 6            | 8            | 33.3%    |
|                       | SALES VOLUME   | \$2,821,000  | \$5,178,000  | 83.6%    |
|                       | MEDIAN PRICE   | \$455,000    | \$577,000    | 26.8%    |
|                       | AVERAGE PRICE  | \$470,167    | \$647,250    | 37.7%    |
|                       | AVERAGE DOM    | 96           | 87           | -9.4%    |
|                       | # OF CONTRACTS | 4            | 5            | 25.0%    |
|                       | # NEW LISTINGS | 4            | 7            | 75.0%    |

## Watchung

#### Historic Sales



#### Historic Sales Prices



### COMPASS

Source: Garden State MLS, 01/01/2020 to 06/30/2022 Source: NJMLS, 01/01/2020 to 06/30/2022 Source: Hudson MLS, 01/01/2020 to 06/30/2022

Compass is a licensed real estate broker and abides by Equal Housing Opportunity laws. All material presented herein is intended for informational purposes only. Information is compiled from sources deemed reliable but is subject to errors, omissions, changes in price, condition, sale, or withdrawal without notice. No statement is made as to the accuracy of any description. All measurements and square footages are approximate. This is not intended to solicit property already listed. Nothing herein shall be construed as legal, accounting or other professional advice outside the realm of real estate brokerage.