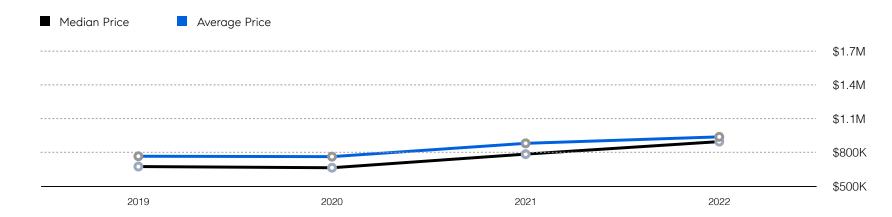

| # OF CONTRACTS | 55           | 46           | -16.4%   |
|                       | # NEW LISTINGS | 70           | 63           | -10.0%   |
| Condo/Co-op/Townhouse | # OF SALES     | 6            | 8            | 33.3%    |
|                       | SALES VOLUME   | \$2,821,000  | \$5,178,000  | 83.6%    |
|                       | MEDIAN PRICE   | \$455,000    | \$577,000    | 26.8%    |
|                       | AVERAGE PRICE  | \$470,167    | \$647,250    | 37.7%    |
|                       | AVERAGE DOM    | 96           | 87           | -9.4%    |
|                       | # OF CONTRACTS | 4            | 5            | 25.0%    |
|                       | # NEW LISTINGS | 4            | 7            | 75.0%    |

## Watchung

#### Historic Sales



#### Historic Sales Prices



### COMPASS

Source: Garden State MLS, 01/01/2020 to 06/30/2022 Source: NJMLS, 01/01/2020 to 06/30/2022 Source: Hudson MLS, 01/01/2020 to 06/30/2022

Compass is a licensed real estate broker and abides by Equal Housing Opportunity laws. All material presented herein is intended for informational purposes only. Information is compiled from sources deemed reliable but is subject to errors, omissions, changes in price, condition, sale, or withdrawal without notice. No statement is made as to the accuracy of any description. All measurements and square footages are approximate. This is not intended to solicit property already listed. Nothing herein shall be construed as legal, accounting or other professional advice outside the realm of real estate brokerage.